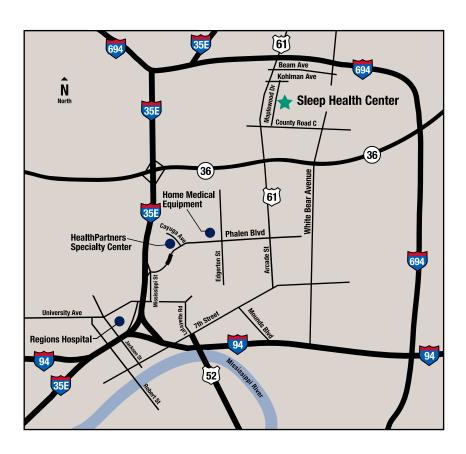

## SLEEP HEALTH CENTER

2688 Maplewood Drive Maplewood, MN 55109-1021 651-254-8150 healthpartners.com

# **Directions**

## From HealthPartners Specialty Center

Exiting from Parking Lot,
Turn Right on Cayuga Avenue,
Turn Right on Phalen Blvd.,
Turn Right onto I-35E North,
I-35E North to MN-36 East (exit 111A),
MN-36 East to US-61 North,
US-61 North to County Road C (right turn),
to Maplewood Drive (left turn)

### From North

I-35E South to I-694 East, I-694 East to US-61 South, US-61 South to County Road C (left turn), to Maplewood Drive (left turn)

## From South

I-35E North to MN-36 East (exit 111A), MN-36 East to US-61 North, US-61 North to County Road C (right turn), to Maplewood Drive (left turn)

#### From East

I-94 West to I-35E North
I-35E North to MN-36 East (exit 111A),
MN-36 East to US-61 North,
US-61 North to County Road C (right turn),
to Maplewood Drive (left turn)

### **From West**

I-94 East to I-35E North
I-35E North to MN-36 East (exit 111A),
MN-36 East to US-61 North,
US-61 North to County Road C (right turn),
to Maplewood Drive (left turn)